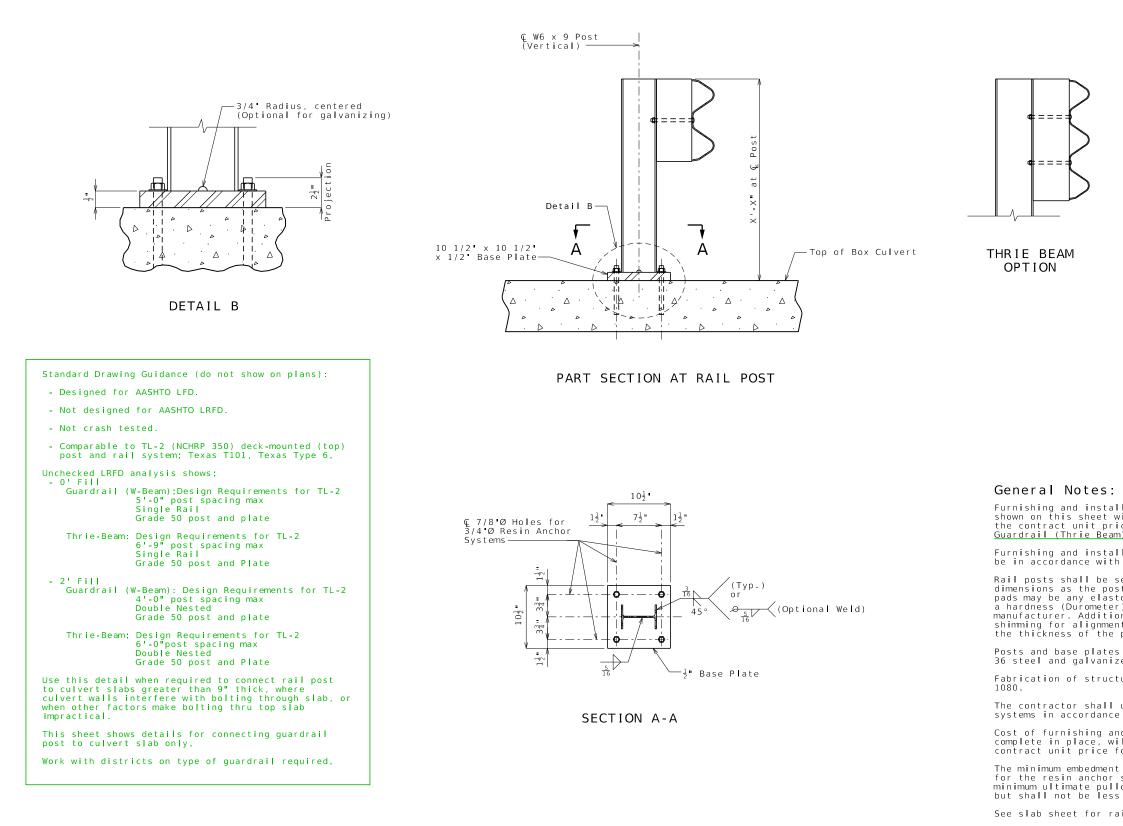

See Missouri Standard shown.

o f

|                                                                                                                                                                                                                                                                                                                                                                                                                                                                                                                                                                                                                                                                                                                                                                                                                                                                                                                                                                                                                                      | DIST                                               | COU<br>JOB<br>CONTRA<br>PROJE | / 202<br>SHE<br>NTY<br>NO. | 24<br>MO<br>ET NO<br>3           |
|--------------------------------------------------------------------------------------------------------------------------------------------------------------------------------------------------------------------------------------------------------------------------------------------------------------------------------------------------------------------------------------------------------------------------------------------------------------------------------------------------------------------------------------------------------------------------------------------------------------------------------------------------------------------------------------------------------------------------------------------------------------------------------------------------------------------------------------------------------------------------------------------------------------------------------------------------------------------------------------------------------------------------------------|----------------------------------------------------|-------------------------------|----------------------------|----------------------------------|
|                                                                                                                                                                                                                                                                                                                                                                                                                                                                                                                                                                                                                                                                                                                                                                                                                                                                                                                                                                                                                                      | DESCRIPTION                                        |                               |                            |                                  |
|                                                                                                                                                                                                                                                                                                                                                                                                                                                                                                                                                                                                                                                                                                                                                                                                                                                                                                                                                                                                                                      | DATE                                               |                               |                            |                                  |
| <pre>Hing posts and guardrail on culvert as<br/>will be considered completely covered by<br/>ice for Bridge Guardrail (W-Beam) Bridge<br/>m) other items.<br/>Hing posts and guardrail on culvert shall<br/>n Sec 606 except as shown.<br/>seated on elastomeric pads having the same<br/>st base plate and 1/16" thickness. Such<br/>tomeric material, plain or fibered, having<br/>) of 50 or above, as certified by the<br/>onal pads or half pads may be used in<br/>nt. Post heights shown will increase by<br/>pad.<br/>s shall be fabricated from ASTM A709 Grade<br/>zed.<br/>tural steel shall be in accordance with Sec<br/>use one of the qualified resin anchor<br/>e with Sec 1039.<br/>nd installing the resin anchor systems,<br/>ill be considered completely covered by the<br/>for<br/>t depth in concrete with f'c = 4,000 psi<br/>systems shall be that required to meet the<br/>lout strength in accordance with Sec 1039<br/>s than 5".<br/>ail post spacing.<br/>d Plans drawing 606.00 for details not</pre> | MISSOURI HIGHWAYS AND TRANSPORTATION<br>COMMISSION | MODOT                         |                            | 1-888-ASK-MODDT (1-888-275-6636) |
|                                                                                                                                                                                                                                                                                                                                                                                                                                                                                                                                                                                                                                                                                                                                                                                                                                                                                                                                                                                                                                      |                                                    |                               |                            |                                  |