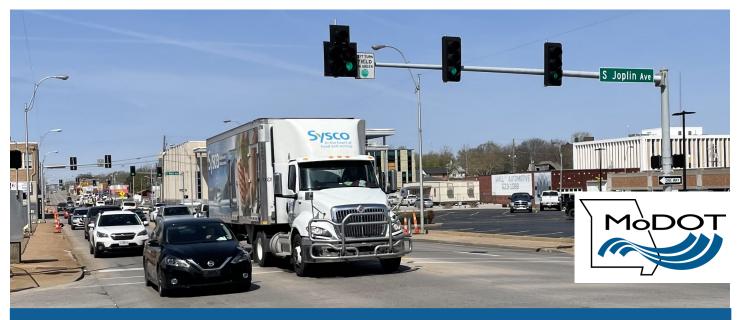

## **MISSOURI ROUTE 66 (7TH STREET) TRAFFIC & SAFETY IMPROVEMENTS IN JOPLIN**

- Project limits are along Route 66 (7th St.) between Jasper Co. Route P (Schifferdecker Ave.) and Loop 49 (Range Line Rd.)
- Work includes:
  - Pavement improvements
  - Safety/traffic flow improvements
  - Sidewalk improvements

- Construction during 2025-2027
- Estimated Total Cost: \$60.2 million

- Traffic reduced to one lane where crews are working
- Access to businesses will remain OPEN

For more information, contact the MoDOT Southwest District at: